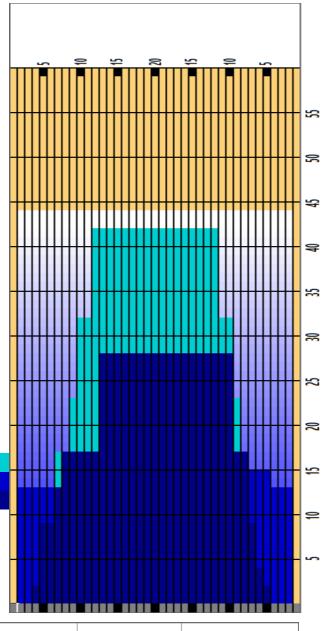

|   | START | STOP | LOADS | SPEED | TANK | CROSSED | START | END  | FEET | T.OIL |
|---|-------|------|-------|-------|------|---------|-------|------|------|-------|
| 1 | 2L    | 2R   | 1     | 10    | Α    | 37      | 0.0   | 0.0  | 0.0  | 1850  |
| 2 | 4L    | 5R   | 2     | 10    | Α    | 64      | 0.0   | 2.8  | 2.8  | 3200  |
| 3 | 5L    | 6R   | 1     | 14    | Α    | 30      | 2.8   | 4.7  | 1.9  | 1500  |
| 4 | 5L    | 7R   | 2     | 18    | Α    | 58      | 4.7   | 9.8  | 5.1  | 2900  |
| 5 | 7L    | 8R   | 3     | 18    | Α    | 78      | 9.8   | 17.4 | 7.6  | 3900  |
| 6 | 9L    | 9R   | 2     | 22    | Α    | 46      | 17.4  | 23.6 | 6.2  | 2300  |
| 7 | 10L   | 10R  | 3     | 22    | Α    | 63      | 23.6  | 32.9 | 9.3  | 3150  |
| 8 | 12L   | 12R  | 3     | 22    | Α    | 51      | 32.9  | 42.2 | 9.3  | 2550  |
| 9 | 2L    | 2R   | 0     | 22    | Α    | 0       | 42.2  | 44.0 | 1.8  | 0     |
|   |       |      |       |       |      |         |       |      |      |       |

|   | START | STOP | LOADS | SPEED | TANK | CROSSED | START | END  | FEET  | T.OIL |
|---|-------|------|-------|-------|------|---------|-------|------|-------|-------|
| 1 | 2L    | 2R   | 0     | 30    | Α    | 0       | 44.0  | 28.0 | -16.0 | 0     |
| 2 | 13L   | 10R  | 2     | 22    | Α    | 36      | 28.0  | 21.8 | -6.2  | 1800  |
| 3 | 13L   | 10R  | 2     | 18    | Α    | 36      | 21.8  | 16.7 | -5.1  | 1800  |
| 4 | 8L    | 8R   | 1     | 14    | Α    | 25      | 16.7  | 14.8 | -1.9  | 1250  |
| 5 | 8L    | 5R   | 1     | 14    | Α    | 28      | 14.8  | 12.9 | -1.9  | 1400  |
| 6 | 2L    | 2R   | 2     | 14    | Α    | 74      | 12.9  | 9.0  | -3.9  | 3700  |
| 7 | 2L    | 2R   | 0     | 14    | Α    | 0       | 9.0   | 0.0  | -9.0  | 0     |
|   |       |      |       |       |      |         |       |      |       |       |
|   |       |      |       |       |      |         |       |      |       |       |