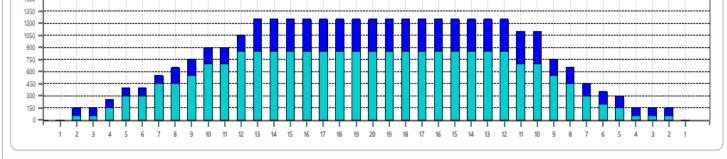

Cleaner Ratio Main Mix NA Cleaner Ratio Back End Mix NA Cleaner Ratio Back End Distance NA Buffer RPM:  $4 = 720 \mid 3 = 500 \mid 2 = 200 \mid 1 = 50$ 

Forward Reverse Combined

| Item             | 3L-7L:18L-18R        | 8L-12L:18L-18R      | 13L-17L:18L-18R     | 18L-18R:17R-13R      | 18L-18R:12R-8R      | 18L-18R:7R-3R        |  |
|------------------|----------------------|---------------------|---------------------|----------------------|---------------------|----------------------|--|
| Description      | Outside Track:Middle | Middle Track:Middle | Inside Track:Middle | Mlddle: Inside Track | Middle:Middle Track | Middle:Outside Track |  |
| Track Zone Ratio | 3.57                 | 1.47                | 1                   | 1                    | 1.29                | 4.46                 |  |
| 1500             |                      |                     |                     |                      |                     |                      |  |
| 1200 -           |                      |                     |                     |                      |                     | ·                    |  |